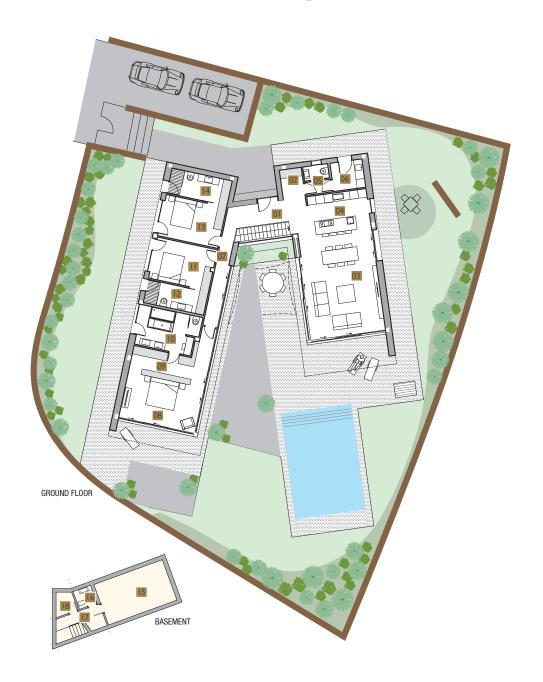

#### **GROUND FLOOR**

 $\Omega L L obby$ 

| O I | LODDy       |
|-----|-------------|
| 02  | Wardrobe    |
| 03  | Living room |

04 Kitchen

05 WC

05 VVC

06 Laundry 07 Hallway

08 Bedroom I

09 Dressing room I

10 Bathroom I

II Bedroom 2

12 Bathroom 2

13 Bedroom 3

14 Bathroom 3

### **BASEMENT**

15 Storage room

16 WC

17 Hall + Staircase

18 Facilities

This plan is for illustration purposes only and may be modified for technical reasons and by order of the authority. The furniture and appliances shown are purely decorative and are not included in the apartment.