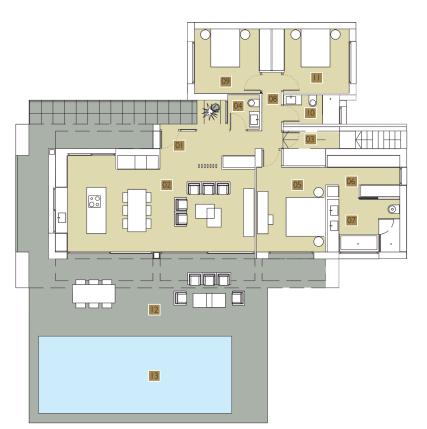

#### **INTERNAL AREAS**

OI Entrance Johny

| O | T Littlance lobby           |
|---|-----------------------------|
| 0 | 2 Living / Kitchen / Dining |
| 0 | 3 Laundry                   |
| 0 | 4WC                         |
| 0 | 5 Master Bedroom            |
| 0 | 6 Dressing room             |
| 0 | 7 Master Bathroom           |
| 0 | 8 Distributor Bedrooms      |
| 0 | 9 Bedroom 2                 |
| 1 | 0WC                         |

### **EXTERNAL AREAS**

11 Bedroom 3

12 Terrace

13 Pool

\*The Mochuelo villa model has been designed to include an optional basement floor.

This plan is for illustration purposes only and may be modified for technical reasons and by order of the authority. The furniture and appliances shown are purely decorative and are not included in the apartment.