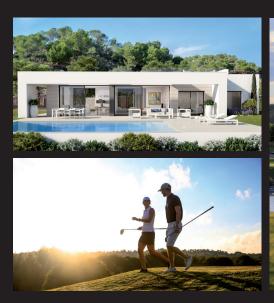

# A world apart











# A world apart for living: Zorzal Villa



### TIPOLOGY 1

#### **GROUND FLOOR**

| OI Lobby | 0. 2000/ |
|----------|----------|
|----------|----------|

02 Wardrobe

03 Living room

04 Kitchen

05 WC

06 Laundry

07 Hallway

08 Bedroom I

09 Dressing room I

10 Bathroom I

II Bedroom 2

12 Bathroom 2

13 Bedroom 3

14 Bathroom 3

15 Dressing room 2

### **BASEMENT**

16 Storage room

17 WC

18 Hall + Staircase

19 Facilities

This plan is for illustration purposes only and may be modified for technical reasons and by order of the authority. The furniture and appliances shown are purely decorative and are not included in the apartment.



# A world apart for living: Zorzal Villa



### TIPOLOGY 2

#### **GROUND FLOOR**

 $\Omega L L obby$ 

| O I | LODDy       |
|-----|--------