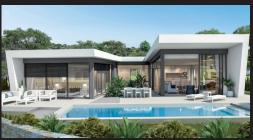

# A world apart











# A world apart for living: Zorzal Villa



### TIPOLOGY 1

#### **GROUND FLOOR**

| OI Lobby | 0. 2000/ |
|----------|----------|
|----------|----------|

02 Wardrobe

03 Living room

04 Kitchen

05 WC

06 Laundry

07 Hallway

08 Bedroom I

09 Dressing room I

10 Bathroom I

II Bedroom 2

12 Bathroom 2

13 Bedroom 3

14 Bathroom 3

15 Dressing room 2

### **BASEMENT**

16 Storage room

17 WC

18 Hall + Staircase

19 Facilities

This plan is for illustration purposes only and may be modified for technical reasons and by order of the authority. The furniture and appliances shown are purely decorative and are not included in the apartment.



# A world apart for living: Zorzal Villa



### TIPOLOGY 2

#### **GROUND FLOOR**

 $\Omega L L obby$ 

| O I | LODDy       |
|-----|-------------|