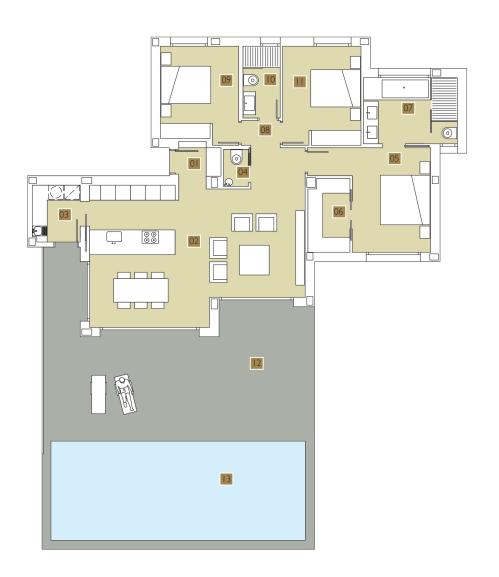

# A world apart for living: Mochuelo Villa

#### **INTERNAL AREAS**

OI Entrance Johny

| O | T Littlance lobby           |
|---|-----------------------------|
| 0 | 2 Living / Kitchen / Dining |
| 0 | 3 Laundry                   |
| 0 | 4WC                         |
| 0 | 5 Master Bedroom            |
| 0 | 6 Dressing room             |
| 0 | 7 Master Bathroom           |
| 0 | 8 Distributor Bedrooms      |
| 0 | 9 Bedroom 2                 |
| 1 | 0WC                         |

### **EXTERNAL AREAS**

11 Bedroom 3

12 Terrace

13 Pool

\*The Mochuelo villa model has been designed to include an optional basement floor.

This plan is for illustration purposes only and may be modified for technical reasons and by order of the authority. The furniture and appliances shown are purely decorative and are not included in the apartment.