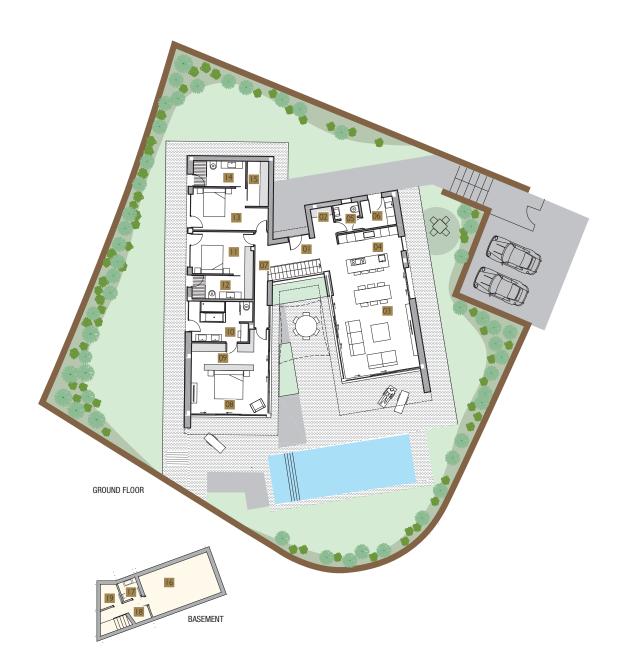

#### **GROUND FLOOR**

| OI Lobby | 0. 2000/ |
|----------|----------|
|----------|----------|

02 Wardrobe

03 Living room

04 Kitchen

05 WC

06 Laundry

07 Hallway

08 Bedroom I

09 Dressing room I

10 Bathroom I

II Bedroom 2

12 Bathroom 2

13 Bedroom 3

14 Bathroom 3

15 Dressing room 2

### **BASEMENT**

16 Storage room

17 WC

18 Hall + Staircase

19 Facilities

This plan is for illustration purposes only and may be modified for technical reasons and by order of the authority. The furniture and appliances shown are purely decorative and are not included in the apartment.