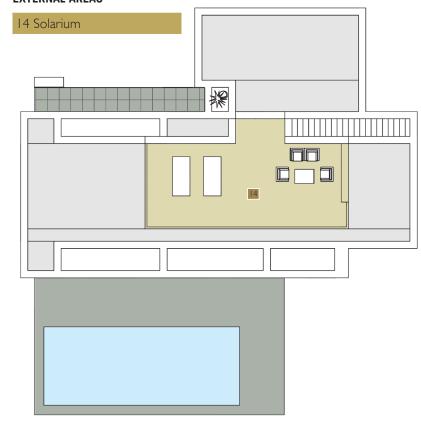

### **INTERNAL AREAS**

| OI Entrance lobby                      |  |
|----------------------------------------|--|
| 02 Living / Kitchen / Dining           |  |
| 03 Laundry                             |  |
| 04 WC                                  |  |
| 05 Master Bedroom                      |  |
| 06 Dressing room<br>07 Master Bathroom |  |
|                                        |  |
| 09 Bedroom 2                           |  |
| 10WC                                   |  |

### **EXTERNAL AREAS**

II Bedroom 3

12 Terrace

\*The Cárabo villa model has been designed to include an optional basement floor:

This plan is for illustration purposes only and may be modified for technical reasons and by order of the authority. The furniture and appliances shown are purely decorative and are not included in the apartment.